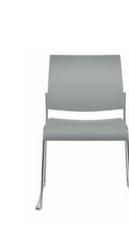

#### LOUNGE SEATING (D7, D8):

- 1. MATERIALS: POLYPROPYLENE WITH VINYL OR FABRIC UPHOLSTERY. ADHERE TO THE DESCRIPTION LISTED IN THE APPENDIX. ALL FINISHES TO BE SELECTED FROM THE STANDARD FINISHES CHARTS AND COMPLY WITH THE CRITERIA.
- 2. ARMREST : URETHANE FINISH
- 3. FABRICS : GRADE 3 OR HIGHER WITH MINIMUM ABRASION RESISTANCE OF 100 000 DOUBLE RUBS. A MINIMUM OF 60% OF NATURAL FIBER (COTTON, WHOOL...) IS **REQUESTED. ALL FABRICS MUST GET A** FIRE-RETARDANT AND AN ANTI-STAIN TREATMENTS.
- 4. ALL SEATS MUST HOLD A WEIGHT OF 350 POUNDS.
- 5. WIDE SEATS ARE MANDATORY.
- 6. FOUR LEGS OR SLEIGH BASE, ADHERE TO THE DESCRIPTION LISTED IN THE APPENDIX.
- 7. LOUNGE SEATING MUST BE HEAVY IN WEIGHT, AND CAN BE WEIGHT DOWN BY ADDING METAL PLATES UNDERNEATH.

#### LOUNGE TABLES (D9, D10):

- 1. MATERIALS: ADHERE TO THE DESCRIPTION LISTED IN THE APPENDIX. ALL FINISHED TO BE SELECTED FROM THE STANDARD FINISHES CHARTS AND COMPLY WITH THE CRITERIA
- 2. LOUNGE TABLES MUST BE HEAVY IN WEIGHT, AND CAN BE WEIGHT DOWN BY ADDING METAL PLATES UNDERNEATH.
- 3. FOR ALL DIMENSIONS SEE THE APPENDIXES.
- 4. HEIGHT: MATCHING WITH LOUNGE SEATING ITEMS (D7, D8)