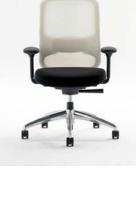

#### OFFICE SEATING (B1, B2, B3, B4):

- 1. MATERIALS: ADHERE TO THE DESCRIPTION LISTED IN THE APPENDIX. ALL FINISHES TO BE SELECTED FROM THE STANDARD FINISHES CHARTS AND COMPLY WITH THE CRITERIA.
- 2. ARMREST: URETHANE FINISH, ADJUSTABLE HEIGHT, WIDTH AND ANGLE.
- 3. FABRICS: GRADE 3 OR HIGHER WITH MINIMUM ABRASION RESISTANCE OF 100 000 DOUBLE RUBS. A MINIMUM OF 60% OF NATURAL FIBER (COTON, WHOOL...) IS REQUESTED. ALL FABRICS MUST GET AN ANTI-STAIN TREATMENT.
- 4. ALL SEATS MUST HOLD A WEIGHT OF 350 POUNDS.
- 5. WIDE SEATS ARE MANDATORY
- 6. CENTRAL PIVOT, 4 LEGS OR SLEIGH BASE, ADHERE TO THE DESCRIPTION LISTED IN THE APPENDIX.
- 7. CASTERS ACCORDING TO THE FLOOR WHERE APPLICABLE.
- 8. ERGONOMIC TASK CHAIRS MUST BE FULLY ADJUSTABLE AND INCLUDE LUMBAR SUPPORT.
- 9. CERTAIN TASK CHAIRS AND MEETING CHAIRS MUST BE ADJUSTABLE IN HEIGHT AND DEPTH BUT HAVE FIXED ARMS. NO LUMBAR SUPPORT. ADHERE TO THE DESCRIPTION LISTED IN THE APPENDIX.