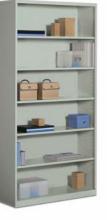

# APPENDIX. STORAGE (E1, E2):

|    | M<br>A                    |
|----|---------------------------|
| 2. | Al<br>S <sup>-</sup><br>W |
| 3. | C.<br>Al                  |
| 4. | H,<br>SI<br>F(<br>)<br>PI |
| 5. | SI<br>C'<br>D<br>M        |