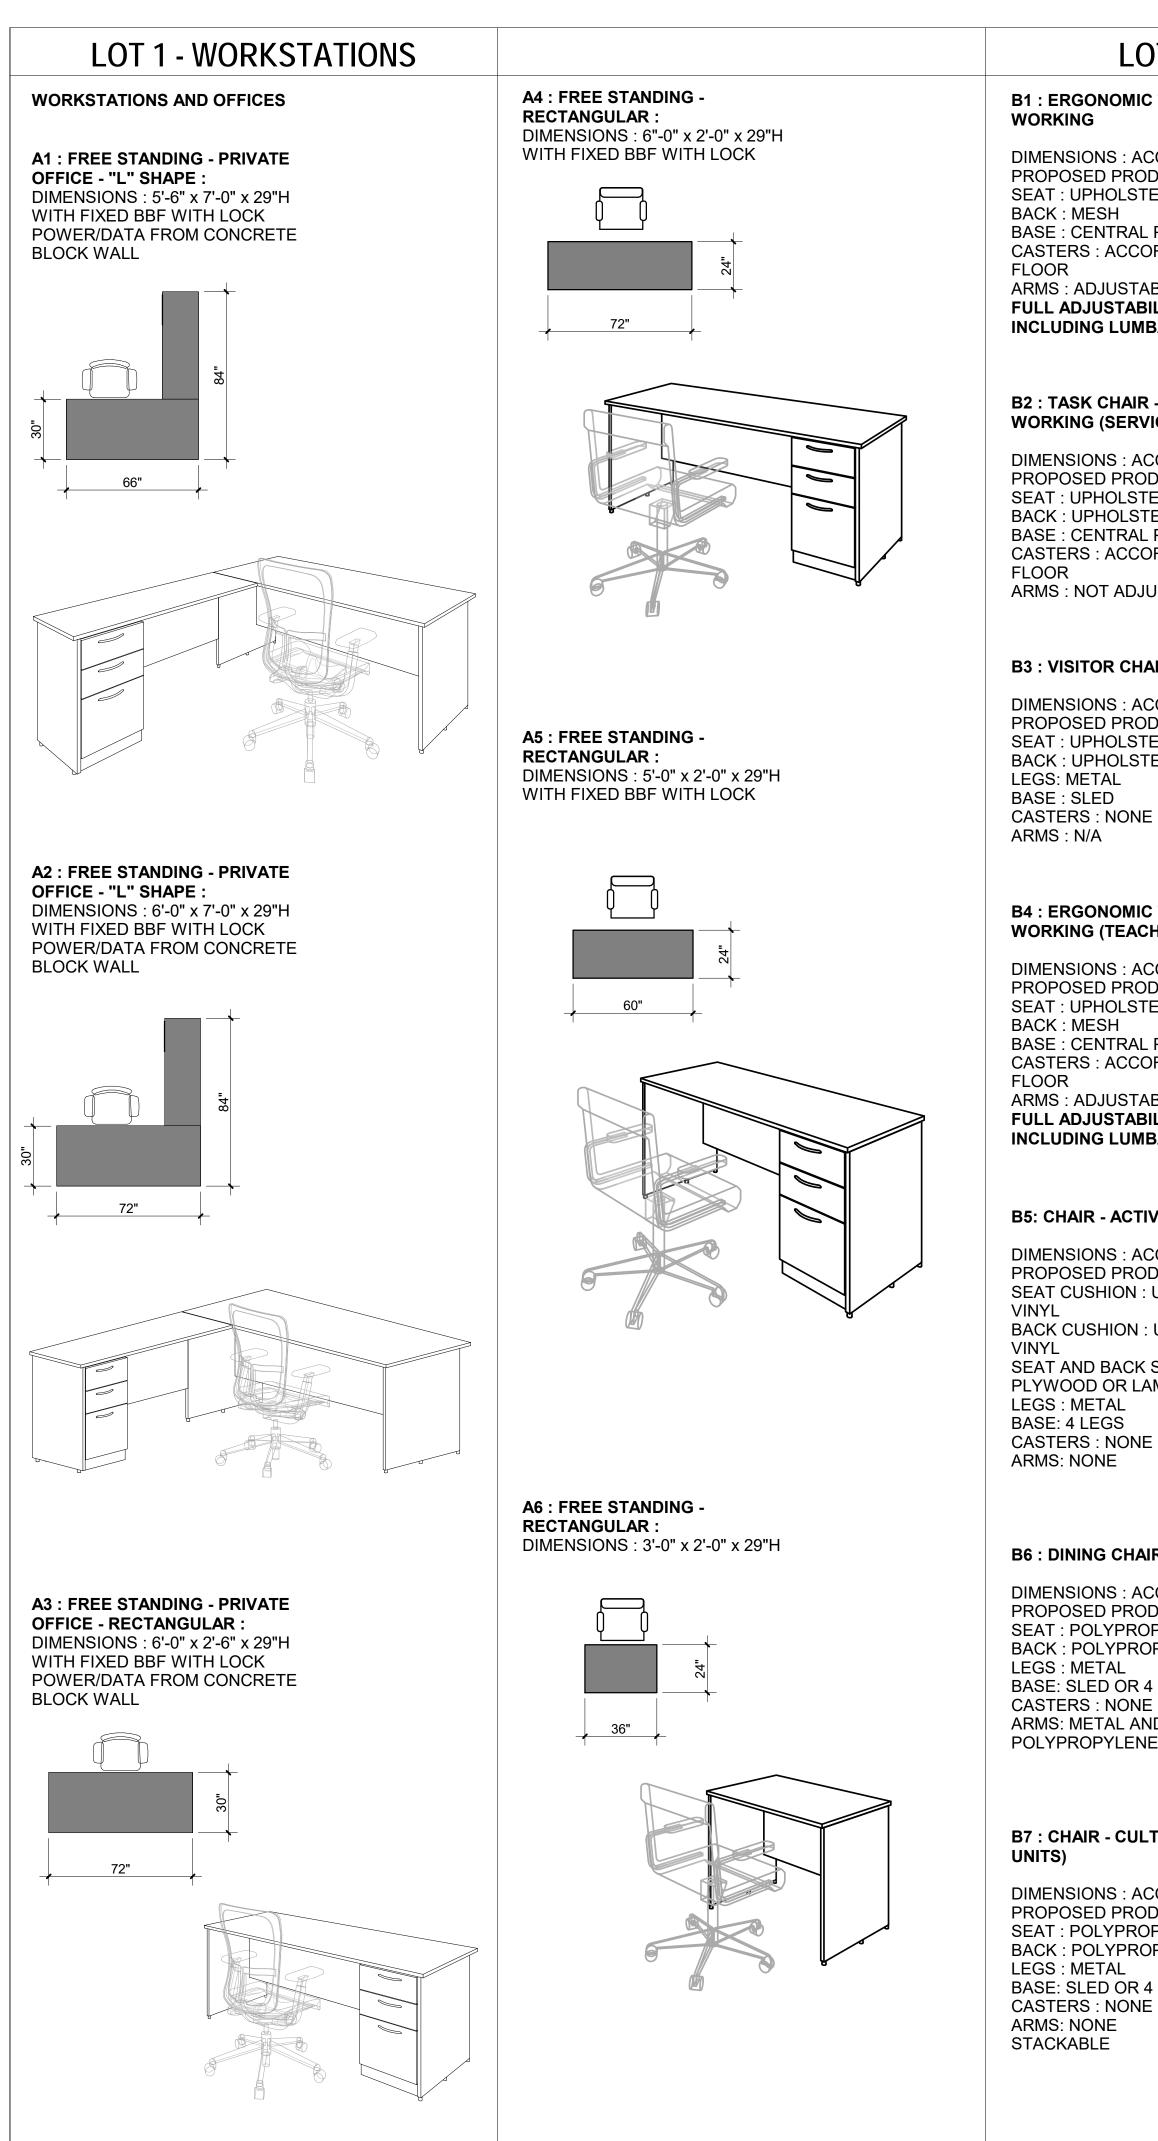

#### CHAIRS (B5, B6, B7):

- 1. MATERIALS: POLYPROPYLENE OR VINYL ADHERE TO THE DESCRIPTION LISTED IN THE APPENDIX. ALL FINISHES TO BE SELECTED FROM THE STANDARD FINISHES CHARTS AND COMPLY WITH THE CRITERIA.
- 2. NO ARMREST WHERE APPLICABLE.
- 3. ALL SEATS MUST HOLD A WEIGHT OF 350 POUNDS.
- 4. WIDE SEATS ARE MANDATORY.
- 5. FOUR LEGS OR SLEIGH BASE, ADHERE TO THE DESCRIPTION LISTED IN THE
- 6. STACKABLE WHERE APPLICABLE.
- 1. FINISHING : PAINTED METAL AND/OR HPL. MATCHING FINISHES IN WORKSTATIONS A1 ND A2.
- LL FINISHES TO BE SELECTED FROM THE STANDARD FINISHES CHARTS AND COMPLY VITH THE CRITERIA
- CASTERS ACCORDING TO FLOOR WHERE **PPLICABLE**
- ARDWARE: DRAWERS WITH BALL BEARING LIDES, FULL EXTENSION DRAWERS. PROVIDE OR FILE HOLDERS IN ALL FILLING DRAWERS 10 PER DRAWER MUST BE INCLUDED IN THE RICE)
- ECURITY: PROVIDE 1 LOCK PER CABINET. 2 COPIES OF EACH KEY MUST BE PROVIDED AT DELIVERY, IN ADDITION TO 5 COPIES OF THE ASTER KEY.
- 6. PROVIDE FOR LONGER ADJUSTABLE FEET FOR AN EASIER LEVELING OF LONG SERIES OF LEVELING CABINETS.