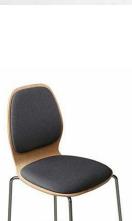

#### CHAIRS (B5, B6, B7):

- 1. MATERIALS: POLYPROPYLENE OR VINYL ADHERE TO THE DESCRIPTION LISTED IN THE APPENDIX. ALL FINISHES TO BE SELECTED FROM THE STANDARD FINISHES CHARTS AND COMPLY WITH THE CRITERIA.
- 2. NO ARMREST WHERE APPLICABLE.
- 3. ALL SEATS MUST HOLD A WEIGHT OF 350 POUNDS.
- 4. WIDE SEATS ARE MANDATORY.
- 5. FOUR LEGS OR SLEIGH BASE, ADHERE TO THE DESCRIPTION LISTED IN THE
- 6. STACKABLE WHERE APPLICABLE.
- 1. FINISHING : PAINTED METAL AND/OR HPL. MATCHING FINISHES IN WORKSTATIONS A1 ND A2.
- LL FINISHES TO BE SELECTED FROM THE STANDARD FINISHES CHARTS AND COMPLY VITH THE CRITERIA
- CASTERS ACCORDING TO FLOOR WHERE **PPLICABLE**
- ARDWARE: DRAWERS WITH BALL BEARING LIDES, FULL EXTENSION DRAWERS. PROVIDE OR FILE HOLDERS IN ALL FILLING DRAWERS 10 PER DRAWER MUST BE INCLUDED IN THE RICE)
- ECURITY: PROVIDE 1 LOCK PER CABINET. 2 COPIES OF EACH KEY MUST BE PROVIDED AT DELIVERY, IN ADDITION TO 5 COPIES OF THE ASTER KEY.
- 6. PROVIDE FOR LONGER ADJUSTABLE FEET FOR AN EASIER LEVELING OF LONG SERIES OF LEVELING CABINETS.