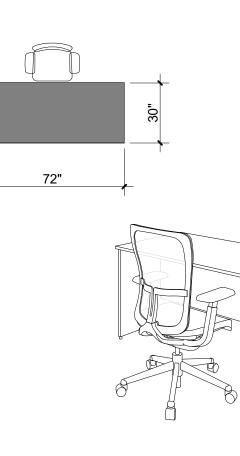

#### TABLES (C1, C2, C3, C4):

- 1. MATERIALS: ADHERE TO THE DESCRIPTION LISTED IN THE APPENDIX. ALL FINISHED TO BE SELECTED FROM THE STANDARD FINISHES CHARTS AND COMPLY WITH THE CRITERIA.
- 2. THE WORK SURFACES MUST BE CONSTRUCTED OF HIGH DENSITY PARTICLE BOARD AND COVERED WITH PLASTIC LAMINATE, .79 MM (1/32") THICK OR MORE.
- 3. THE SURFACE MUST HAVE A MINIMUM OF 29 MM (1 1/8 ") THICK AND AN (ABS OR PVC) EDGE OF 3 MM (1/8") THICK OR MORE.
- 4. INCREMENTAL ADJUSTMENT: 25MM (1")
- 5. FOR ALL DIMENSIONS SEE THE FURNITURE DRAWINGS AND TYPICAL TABEL APPENDIXES.
- 6. FIXED HEIGHT: 730MM (29"), +/- 25MM (1") WHEN MEASURED FROM THE FLOOR.
- 7. ELECTRICAL AND VOICE/DATA MANAGEMENT (IF APPLICABLE):
- 8. PROVIDE FOR TABLE MONUMENTS AS REQUIRED IN THIS RFP
- 9. ALL ELECTRIFIED TABLES TO BE BASE-FEED UNLESS MENTIONED OTHERWISE, CABLING COMING FROM FLOOR / SLAB MUST BE HIDDEN **INSIDE A TABLE LEG OR A "SQUELETON"** DEPENDING ON THE PROPOSED MODEL
- **10. TABLE MONUMENTS SHALL PROVIDE FOR:**
- 1 DUPLEX PER 4 PERSONS (PLUG-IN)
- 1 DATA PER 2 PERSONS (HARD WIRING) 3. 1 HDMI CONNECTION FOR TELEVISION
- SCREEN (HARD WIRING)

#### MEETING ROOM TABLES (D5, D6): 1. MATERIALS: ADHERE TO THE DESCRIPTION

- LISTED IN THE APPENDIX. ALL FINISHED TO BE SELECTED FROM THE STANDARD FINISHES CHARTS AND COMPLY WITH THE CRITERIA.
- 2. THE WORK SURFACES MUST BE CONSTRUCTED OF HIGH DENSITY PARTICLE **BOARD AND COVERED WITH PLASTIC** LAMINATE, .79 MM (1/32") THICK OR MORE.
- 3. THE MEETING ROOM TABLE MUST BE HEAVY IN WEIGHT, AND CAN BE WEIGHT DOWN BY ADDING METAL PLATES UNDERNEATH.
- 4. THE SURFACE MUST HAVE A MINIMUM OF 29 MM (1 1/8 ") THICK AND AN (ABS OR PVC) EDGE OF 3 MM (1/8") THICK OR MORE
- 5. FOR ALL DIMENSIONS SEE APPENDIXES.
- 6. FIXED HEIGHT: 730MM (29"), +/- 25MM (1") WHEN MEASURED FROM THE FLOOR.
- 7. ELECTRICAL AND VOICE/DATA MANAGEMENT (IF APPLICABLE):
- 8. ALL ELECTRIFIED TABLES TO BE BASE-FEED UNLESS MENTIONED OTHERWISE. CABLING COMING FROM FLOOR / SLAB MUST BE HIDDEN **INSIDE A TABLE LEG OR A "SQUELETON"** DEPENDING ON THE PROPOSED MODEL
- 9. PROVIDE TABLE MONUMENTS WITH:
- 1 DUPLEX PER 4 PERSONS (PLUG-IN) 1 DATA PER 2 PERSONS (HARD WIRING)
- 3. 1 HDMI CONNECTION FOR TELEVISION
- SCREEN (HARD WIRING)