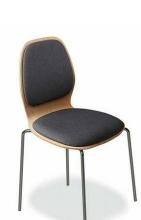

#### CHAIRS (B5, B6, B7):

- 1. MATERIALS: POLYPROPYLENE OR VINYL ADHERE TO THE DESCRIPTION LISTED IN THE APPENDIX. ALL FINISHES TO BE SELECTED FROM THE STANDARD FINISHES CHARTS AND COMPLY WITH THE CRITERIA.
- 2. NO ARMREST WHERE APPLICABLE.
- 3. ALL SEATS MUST HOLD A WEIGHT OF 350 POUNDS.
- 4. WIDE SEATS ARE MANDATORY.
- 5. FOUR LEGS OR SLEIGH BASE, ADHERE TO THE DESCRIPTION LISTED IN THE
- 6. STACKABLE WHERE APPLICABLE.
- 1. FINISHING : PAINTED METAL AND/OR HPL. MATCHING FINISHES IN WORKSTATIONS A1 ND A2.
- LL FINISHES TO BE SELECTED FROM THE STANDARD FINISHES CHARTS AND COMPLY VITH THE CRITERIA
- CASTERS ACCORDING TO FLOOR WHERE **PPLICABLE**
- ARDWARE: DRAWERS WITH BALL BEARING LIDES, FULL EXTENSION DRAWERS. PROVIDE OR FILE HOLDERS IN ALL FILLING DRAWERS 10 PER DRAWER MUST BE INCLUDED IN THE RICE)
- ECURITY: PROVIDE 1 LOCK PER CABINET. 2 COPIES OF EACH KEY MUST BE PROVIDED AT DELIVERY, IN ADDITION TO 5 COPIES OF THE ASTER KEY.
- 6. PROVIDE FOR LONGER ADJUSTABLE FEET FOR AN EASIER LEVELING OF LONG SERIES OF LEVELING CABINETS.