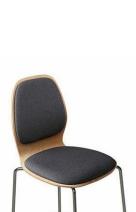

#### CHAIRS (B5, B6, B7):

- 1. MATERIALS: POLYPROPYLENE OR VINYL ADHERE TO THE DESCRIPTION LISTED IN THE APPENDIX. ALL FINISHES TO BE SELECTED FROM THE STANDARD FINISHES CHARTS AND COMPLY WITH THE CRITERIA.
- 2. NO ARMREST WHERE APPLICABLE.
- 3. ALL SEATS MUST HOLD A WEIGHT OF 350 POUNDS.
- 4. WIDE SEATS ARE MANDATORY.
- 5. FOUR LEGS OR SLEIGH BASE, ADHERE TO THE DESCRIPTION LISTED IN THE
- 6. STACKABLE WHERE APPLICABLE.
- 1. FINISHING : PAINTED METAL AND/OR HPL. MATCHING FINISHES IN WORKSTATIONS A1 ND A2.
- LL FINISHES TO BE SELECTED FROM THE STANDARD FINISHES CHARTS AND COMPLY VITH THE CRITERIA
- CASTERS ACCORDING TO FLOOR WHERE **PPLICABLE**
- ARDWARE: DRAWERS WITH BALL BEARING LIDES, FULL EXTENSION DRAWERS. PROVIDE OR FILE HOLDERS IN ALL FILLING DRAWERS 10 PER DRAWER MUST BE INCLUDED IN THE RICE)
- ECURITY: PROVIDE 1 LOCK PER CABINET. 2 COPIES OF EACH KEY MUST BE PROVIDED AT DELIVERY, IN ADDITION TO 5 COPIES OF THE ASTER KEY.
- 6. PROVIDE FOR LONGER ADJUSTABLE FEET FOR AN EASIER LEVELING OF LONG SERIES OF LEVELING CABINETS.