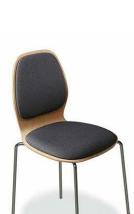

#### CHAIRS (D3, D4):

- 1. MATERIALS: POLYPROPYLENE OR VINYL. ADHERE TO THE DESCRIPTION LISTED IN THE APPENDIX. ALL FINISHES TO BE SELECTED FROM THE STANDARD FINISHES CHARTS AND COMPLY WITH THE CRITERIA.
- 2. NO ARMREST
- 3. ALL SEATS MUST HOLD A WEIGHT OF 350 POUNDS.
- 4. WIDE SEATS ARE MANDATORY.
- 5. FOUR LEGS OR SLEIGH BASE. ADHERE TO THE DESCRIPTION LISTED IN THE APPENDIX.
- 6. CHAIRS MUST BE HEAVY IN WEIGHT, AND CAN BE WEIGHT DOWN BY ADDING METAL PLATES UNDERNEATH.

#### CHAIRS (B5, B6, B7):

- 1. MATERIALS: POLYPROPYLENE OR VINYL ADHERE TO THE DESCRIPTION LISTED IN THE APPENDIX. ALL FINISHES TO BE SELECTED FROM THE STANDARD FINISHES CHARTS AND COMPLY WITH THE CRITERIA.
- 2. NO ARMREST WHERE APPLICABLE.
- 3. ALL SEATS MUST HOLD A WEIGHT OF 350 POUNDS.
- 4. WIDE SEATS ARE MANDATORY.
- 5. FOUR LEGS OR SLEIGH BASE, ADHERE TO THE DESCRIPTION LISTED IN THE
- 6. STACKABLE WHERE APPLICABLE.
- 1. FINISHING : PAINTED METAL AND/OR HPL. MATCHING FINISHES IN WORKSTATIONS A1 ND A2.
- LL FINISHES TO BE SELECTED FROM THE STANDARD FINISHES CHARTS AND COMPLY VITH THE CRITERIA
- CASTERS ACCORDING TO FLOOR WHERE **PPLICABLE**
- ARDWARE: DRAWERS WITH BALL BEARING LIDES, FULL EXTENSION DRAWERS. PROVIDE OR FILE HOLDERS IN ALL FILLING DRAWERS 10 PER DRAWER MUST BE INCLUDED IN THE RICE)
- ECURITY: PROVIDE 1 LOCK PER CABINET. 2 COPIES OF EACH KEY MUST BE PROVIDED AT DELIVERY, IN ADDITION TO 5 COPIES OF THE ASTER KEY.
- 6. PROVIDE FOR LONGER ADJUSTABLE FEET FOR AN EASIER LEVELING OF LONG SERIES OF LEVELING CABINETS.