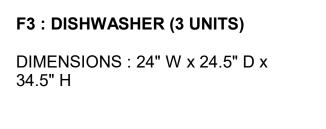

VY WEIGHT REINFORCED METAL STRUCTURE CUSTOM-MADE









0 0











### **APPENDIX A**



### LOT 5 - STORAGE

E1 : BOOKSHELF - 5 SHELVES

DIMENSIONS : 36"W x 14"D x 72H SURFACES : METAL OR LAMINATE



#### E2 : 3 DRAWER LATERAL FILING CABINET

DIMENSIONS : 36"W x 18"D x 42"H SURFACES : GREY METAL OR GREY LAMINATE 1 LOCK PER CABINET **GREY FINISH IS MANDATORY** 



### LOT 6 - EQUIPMENT

F1 : COMMERCIAL WASHER (3 UNITS)

DIMENSIONS : 27.5" W x 28" D x 43" H CAPACITY : MINIMUM 5.0 PI. CU.

F2 : COMMERCIAL DRYER

DIMENSIONS : 29" W x 28.25" D x

CAPACITY : MINIMUM 7.0 PI. CU.

(3 UNITS)

43" H

34.5" H



G2: UNDER-COUNTER MEDICAL **REFRIGERATOR (1 UNIT)** 

(1 UNIT)

DIMENSIONS : ACCORDING TO PROPOSED PRODUCT MULTI-PURPOSE MACHINE : STRIPS, SCRUBS, AND POLISHES FLOOR BATTERY OPERATED



F4 : MICROWAVE (1 UNIT) DIMENSIONS : 21" W x 17" D x 12.5" H

F5 : TOP FREEZER REFRIGERATOR (1 UNIT) DIMENSIONS : 30" W x 32" D x 67" H



F6 : FILTER COFFEE MACHINE (1 UNIT)

DIMENSIONS : 12" W x 14" D x 20" H CAPACITY : MIN. 12 CUPS 2 POTS COFFEE MACHINE









### 04. FURNITURE PERFORMANCE CRITERIA LOT 7 - SPECIALIZED EQUIPMENT LOT 8 - LAUNDRY FURNITURE

### G1 : VENTILATED CABINET (FOR PAINT AND PRODUCTS) (1 UNIT)

DIMENSIONS : 31" W x 24" D x 84" H AS A MAXIMUM WITH 4 ADJUSTABLE SHELVES



H1 : LINEN CARTS (3 UNITS) DIMENSIONS : 19" W x 34" D x 38" H WITH METAL OR PLASTIC SHELVES WITH CASTERS



### LOT 9 - BINS

**I1 : COMBINED TRASH / RECYCLING** BIN (SIDE BIN ON CONTAINER) -OFFICE (20 UNITS)

DIMENSIONS : ACCORDING TO PROPOSED PRODUCT

I2 : TRASH BIN 120L (1 UNIT)

DIMENSIONS :