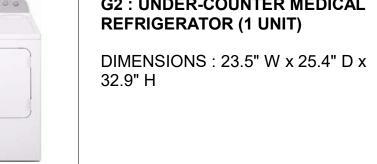

36"W x 18"D x 42"H SURFACES : GREY METAL OR GREY LAMINATE 1 LOCK PER CABINET **GREY FINISH IS MANDATORY** 



### LOT 6 - EQUIPMENT

F1 : COMMERCIAL WASHER (3 UNITS)

DIMENSIONS : 27.5" W x 28" D x 43" H CAPACITY : MINIMUM 5.0 PI. CU.

F2 : COMMERCIAL DRYER

DIMENSIONS : 29" W x 28.25" D x

CAPACITY : MINIMUM 7.0 PI. CU.

(3 UNITS)

43" H

34.5" H



G2: UNDER-COUNTER MEDICAL **REFRIGERATOR (1 UNIT)** 

(1 UNIT)

DIMENSIONS : ACCORDING TO PROPOSED PRODUCT MULTI-PURPOSE MACHINE : STRIPS, SCRUBS, AND POLISHES FLOOR BATTERY OPERATED



F4 : MICROWAVE (1 UNIT) DIMENSIONS : 21" W x 17" D x 12.5" H

F5 : TOP FREEZER REFRIGERATOR (1 UNIT) DIMENSIONS : 30" W x 32" D x 67" H



F6 : FILTER COFFEE MACHINE (1 UNIT)

DIMENSIONS : 12" W x 14" D x 20" H CAPACITY : MIN. 12 CUPS 2 POTS COFFEE MACHINE









### 04. FURNITURE PERFORMANCE CRITERIA LOT 7 - SPECIALIZED EQUIPMENT LOT 8 - LAUNDRY FURNITURE

### G1 : VENTILATED CABINET (FOR PAINT AND PRODUCTS) (1 UNIT)

DIMENSIONS : 31" W x 24" D x 84" H AS A MAXIMUM WITH 4 ADJUSTABLE SHELVES



H1 : LINEN CARTS (3 UNITS) DIMENSIONS : 19" W x 34" D x 38" H WITH METAL OR PLASTIC SHELVES WITH CASTERS



### LOT 9 - BINS

**I1 : COMBINED TRASH / RECYCLING** BIN (SIDE BIN ON CONTAINER) -OFFICE (20 UNITS)

DIMENSIONS : ACCORDING TO PROPOSED PRODUCT

I2 : TRASH BIN 120L (1 UNIT)

DIMENSIONS : ACCORDING TO 120L CAPACITY

I3 : 3 TO 4 COMPARTMENT RECYCLE AND WASTE BIN - STAFF ROOM (1 UNIT)

DIMENSIONS : 48" L x 15" D



## G3 : FLOOR SCRUBBER - MEDIUM



**I4 : 2 COMPARTMENT RECYCLE** AND WASTE BIN - KITCHENETTE (2 UNITS)

DIMENSIONS : ACCORDING TO PRO