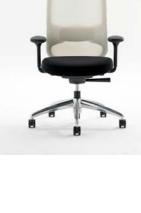

#### OFFICE SEATING (B1, B2, B3, B4):

- 1. MATERIALS: ADHERE TO THE DESCRIPTION LISTED IN THE APPENDIX. ALL FINISHES TO BE SELECTED FROM THE STANDARD FINISHES CHARTS AND COMPLY WITH THE CRITERIA.
- 2. ARMREST: URETHANE FINISH, ADJUSTABLE HEIGHT, WIDTH AND ANGLE.
- 3. FABRICS: GRADE 3 OR HIGHER WITH MINIMUM ABRASION RESISTANCE OF 100 000 DOUBLE RUBS. A MINIMUM OF 60% OF NATURAL FIBER (COTON, WHOOL...) IS REQUESTED. ALL FABRICS MUST GET AN ANTI-STAIN TREATMENT.
- 4. ALL SEATS MUST HOLD A WEIGHT OF 350 POUNDS.
- 5. WIDE SEATS ARE MANDATORY
- 6. CENTRAL PIVOT, 4 LEGS OR SLEIGH BASE, ADHERE TO THE DESCRIPTION LISTED IN THE APPENDIX.
- 7. CASTERS ACCORDING TO THE FLOOR WHERE APPLICABLE.
- 8. ERGONOMIC TASK CHAIRS MUST BE FULLY ADJUSTABLE AND INCLUDE LUMBAR SUPPORT.
- 9. CERTAIN TASK CHAIRS AND MEETING CHAIRS MUST BE ADJUSTABLE IN HEIGHT AND DEPTH BUT HAVE FIXED ARMS. NO LUMBAR SUPPORT. ADHERE TO THE DESCRIPTION LISTED IN THE APPENDIX.