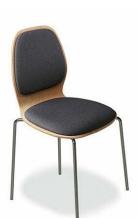

#### CHAIRS (B5, B6, B7):

- 1. MATERIALS: POLYPROPYLENE OR VINYL ADHERE TO THE DESCRIPTION LISTED IN THE APPENDIX. ALL FINISHES TO BE SELECTED FROM THE STANDARD FINISHES CHARTS AND COMPLY WITH THE CRITERIA.
- 2. NO ARMREST WHERE APPLICABLE.
- 3. ALL SEATS MUST HOLD A WEIGHT OF 350 POUNDS.
- 4. WIDE SEATS ARE MANDATORY.
- 5. FOUR LEGS OR SLEIGH BASE, ADHERE TO THE DESCRIPTION LISTED IN THE
- 6. STACKABLE WHERE APPLICABLE.
- 1. FINISHING : PAINTED METAL AND/OR HPL. MATCHING FINISHES IN WORKSTATIONS A1 ND A2.
- LL FINISHES TO BE SELECTED FROM THE STANDARD FINISHES CHARTS AND COMPLY VITH THE CRITERIA
- CASTERS ACCORDING TO FLOOR WHERE **PPLICABLE**
- ARDWARE: DRAWERS WITH BALL BEARING LIDES, FULL EXTENSION DRAWERS. PROVIDE OR FILE HOLDERS IN ALL FILLING DRAWERS 10 PER DRAWER MUST BE INCLUDED IN THE RICE)
- ECURITY: PROVIDE 1 LOCK PER CABINET. 2 COPIES OF EACH KEY MUST BE PROVIDED AT DELIVERY, IN ADDITION TO 5 COPIES OF THE ASTER KEY.
- 6. PROVIDE FOR LONGER ADJUSTABLE FEET FOR AN EASIER LEVELING OF LONG SERIES OF LEVELING CABINETS.