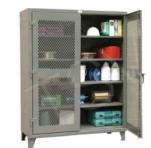

# APPENDIX. STORAGE (E1, E2):

|    | M<br>A                    |
|----|---------------------------|
| 2. | Al<br>S <sup>-</sup><br>W |
| 3. | C.<br>Al                  |
| 4. | H,<br>SI<br>F(<br>)<br>PI |
| 5. | SI<br>C'<br>D<br>M        |