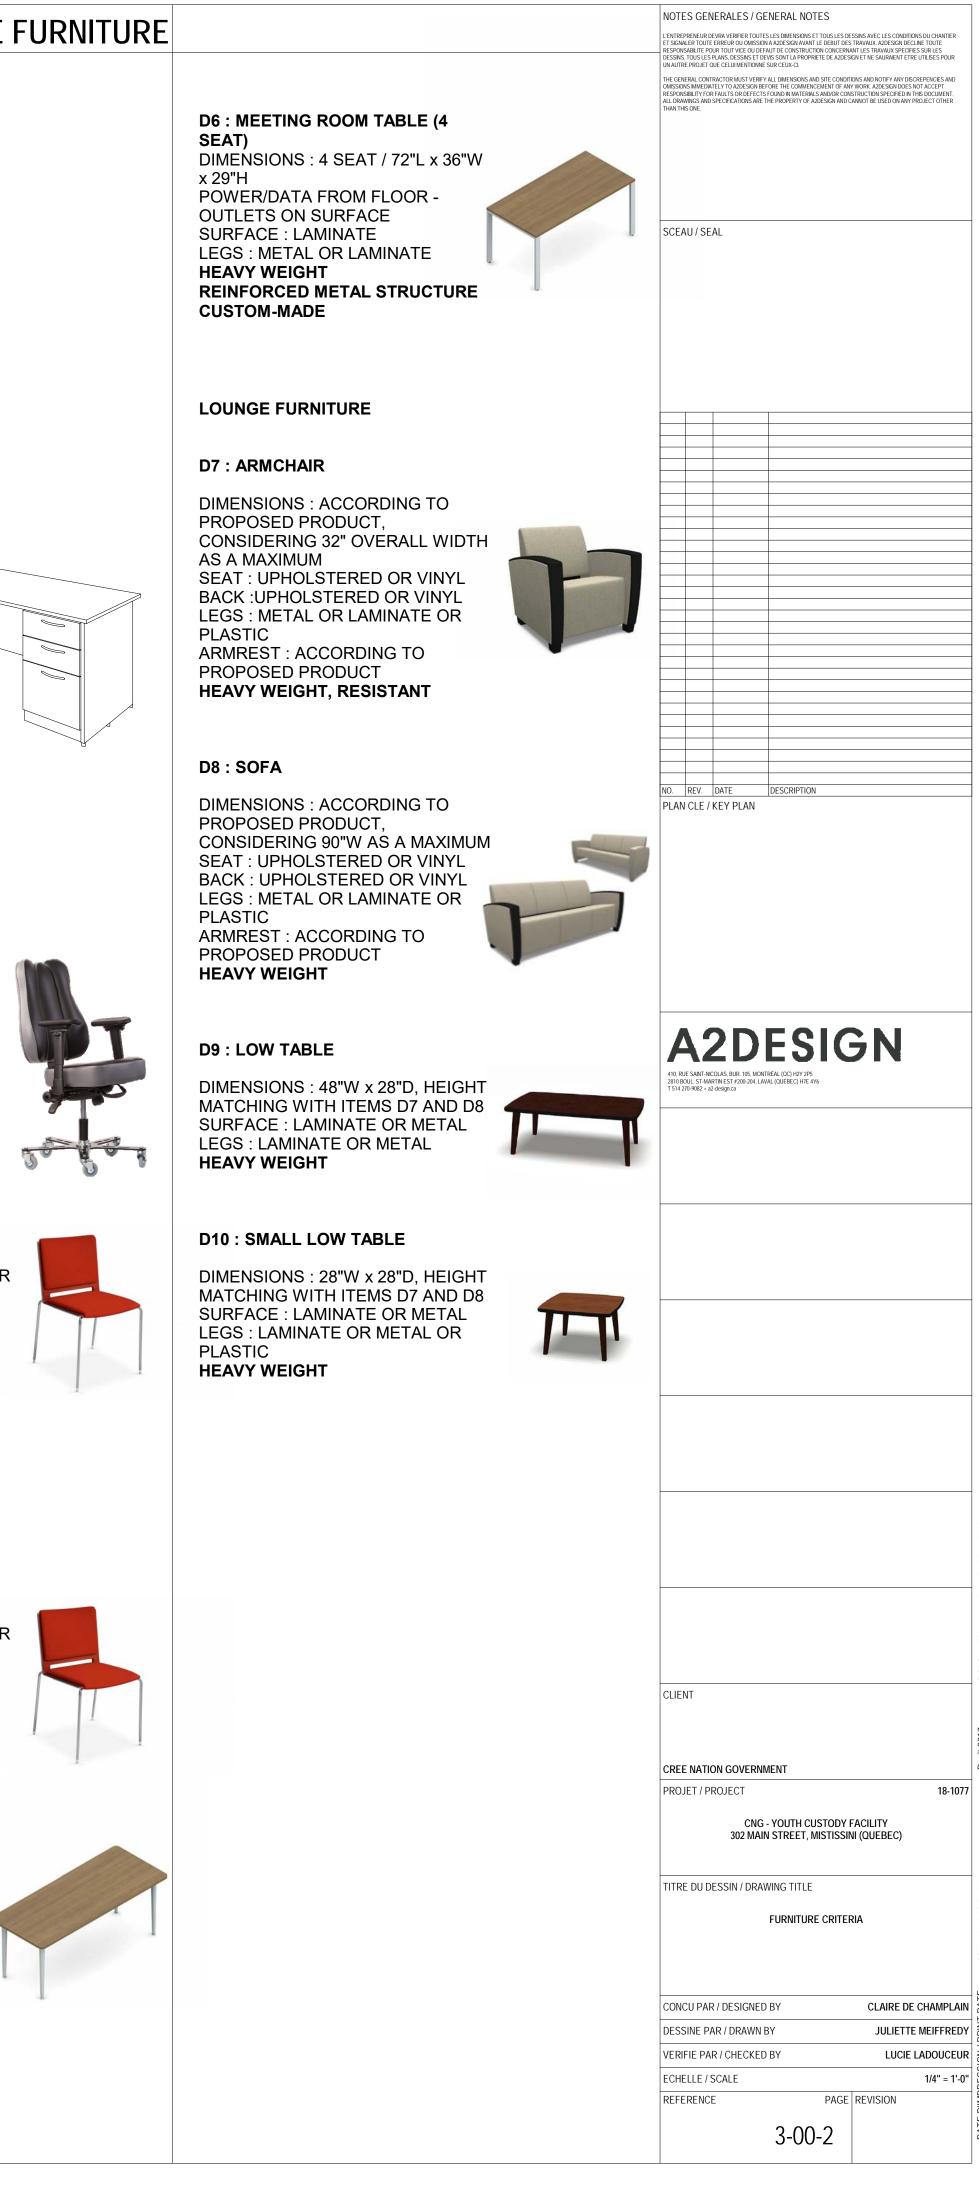

#### LOUNGE SEATING (D7, D8):

- 1. MATERIALS: POLYPROPYLENE WITH VINYL OR FABRIC UPHOLSTERY. ADHERE TO THE DESCRIPTION LISTED IN THE APPENDIX. ALL FINISHES TO BE SELECTED FROM THE STANDARD FINISHES CHARTS AND COMPLY WITH THE CRITERIA.
- 2. ARMREST : URETHANE FINISH
- 3. FABRICS : GRADE 3 OR HIGHER WITH MINIMUM ABRASION RESISTANCE OF 100 000 DOUBLE RUBS. A MINIMUM OF 60% OF NATURAL FIBER (COTTON, WHOOL...) IS **REQUESTED. ALL FABRICS MUST GET A** FIRE-RETARDANT AND AN ANTI-STAIN TREATMENTS.
- 4. ALL SEATS MUST HOLD A WEIGHT OF 350 POUNDS.
- 5. WIDE SEATS ARE MANDATORY.
- 6. FOUR LEGS OR SLEIGH BASE, ADHERE TO THE DESCRIPTION LISTED IN THE APPENDIX.
- 7. LOUNGE SEATING MUST BE HEAVY IN WEIGHT, AND CAN BE WEIGHT DOWN BY ADDING METAL PLATES UNDERNEATH.

#### LOUNGE TABLES (D9, D10):

- 1. MATERIALS: ADHERE TO THE DESCRIPTION LISTED IN THE APPENDIX. ALL FINISHED TO BE SELECTED FROM THE STANDARD FINISHES CHARTS AND COMPLY WITH THE CRITERIA
- 2. LOUNGE TABLES MUST BE HEAVY IN WEIGHT, AND CAN BE WEIGHT DOWN BY ADDING METAL PLATES UNDERNEATH.
- 3. FOR ALL DIMENSIONS SEE THE APPENDIXES.
- 4. HEIGHT: MATCHING WITH LOUNGE SEATING ITEMS (D7, D8)