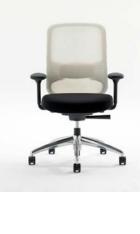

#### OFFICE SEATING (B1, B2, B3, B4):

- 1. MATERIALS: ADHERE TO THE DESCRIPTION LISTED IN THE APPENDIX. ALL FINISHES TO BE SELECTED FROM THE STANDARD FINISHES CHARTS AND COMPLY WITH THE CRITERIA.
- 2. ARMREST: URETHANE FINISH, ADJUSTABLE HEIGHT, WIDTH AND ANGLE.
- 3. FABRICS: GRADE 3 OR HIGHER WITH MINIMUM ABRASION RESISTANCE OF 100 000 DOUBLE RUBS. A MINIMUM OF 60% OF NATURAL FIBER (COTON, WHOOL...) IS REQUESTED. ALL FABRICS MUST GET AN ANTI-STAIN TREATMENT.
- 4. ALL SEATS MUST HOLD A WEIGHT OF 350 POUNDS.
- 5. WIDE SEATS ARE MANDATORY
- 6. CENTRAL PIVOT, 4 LEGS OR SLEIGH BASE, ADHERE TO THE DESCRIPTION LISTED IN THE APPENDIX.
- 7. CASTERS ACCORDING TO THE FLOOR WHERE APPLICABLE.
- 8. ERGONOMIC TASK CHAIRS MUST BE FULLY ADJUSTABLE AND INCLUDE LUMBAR SUPPORT.
- 9. CERTAIN TASK CHAIRS AND MEETING CHAIRS MUST BE ADJUSTABLE IN HEIGHT AND DEPTH BUT HAVE FIXED ARMS. NO LUMBAR SUPPORT. ADHERE TO THE DESCRIPTION LISTED IN THE APPENDIX.